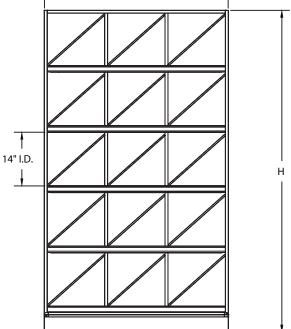

#### **FEATURES**

- 5 Levels of Merchandising Area for Wine/Liquor
- JSI Metal Reinforced Anti-Sag Shelf Support
- Heavy Duty Levelers for Easy Installation
- Wooden PTM
- ABS Shelf Liners
- Clear Plexi Dividers on All Levels
- Variety of Colors/Options

### APPLICATIONS

• Create a Run of Units for a Wall or an Island Display or Use as an End Cap

| STYLE                                                   | ITEM #                                                                                     | SIZES W x D x H                                                          |
|---------------------------------------------------------|--------------------------------------------------------------------------------------------|--------------------------------------------------------------------------|
| HIGH WALL WINE UNIT WITH<br>3 DIVIDER BOX-STYLE SHELVES | C-WD-H-IN-D<br>C-WD-H-IN-P<br>-D FOR WOOD VERTICAL DIVIDERS<br>-P FOR PLEXI ANGLE DIVIDERS | 36" X 18" X 84"<br>36" X 24" X 84"<br>48" X 18" X 84"<br>48" X 24" X 84" |