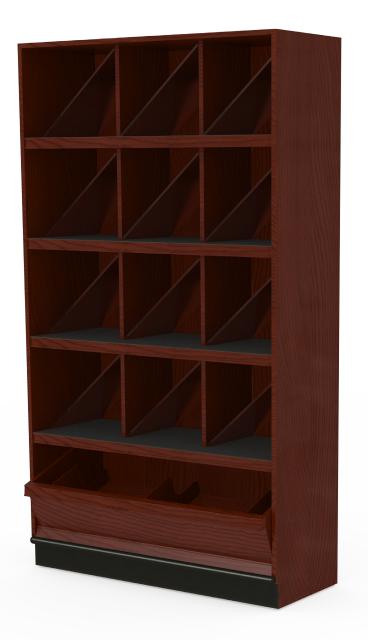

## HIGH WALL WINE UNIT WITH 3 DIVIDER BOX-STYLE SHELVES

#### DESCRIPTION

All of our shelving is designed to meet the unique requirements of wine and liquor display, including weight capacity, labeling, and various merchandising options.

#### **FEATURES**

- 5 Levels of Merchandising Area for Wine/Liquor
- JSI Metal Reinforced Anti-Sag Shelf Support
- Heavy Duty Levelers for Easy Installation
- Wooden PTM
- ABS Shelf Liners
- Clear Plexi Dividers on All Levels
- Variety of Colors/Options

### APPLICATIONS

• Create a Run of Units for a Wall or an Island Display or Use as an End Cap

| STYLE                                                   | ITEM #                                                                                     | SIZES W x D x H                                                          |
|---------------------------------------------------------|--------------------------------------------------------------------------------------------|--------------------------------------------------------------------------|
| HIGH WALL WINE UNIT WITH<br>3 DIVIDER BOX-STYLE SHELVES | C-WD-H-IN-D<br>C-WD-H-IN-P<br>-D FOR WOOD VERTICAL DIVIDERS<br>-P FOR PLEXI ANGLE DIVIDERS | 36" X 18" X 84"<br>36" X 24" X 84"<br>48" X 18" X 84"<br>48" X 24" X 84" |