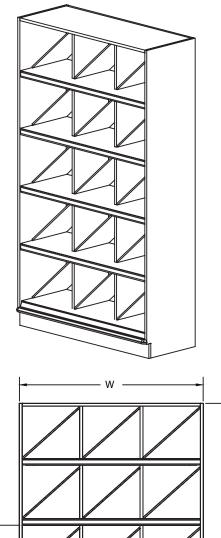

#### **FEATURES**

- 5 Levels of Merchandising Area for Wine/Liquor
- JSI Metal Reinforced Anti-Sag Shelf Support
- Heavy Duty Levelers for Easy Installation
- Wooden PTM
- ABS Shelf Liners
- Clear Plexi Dividers on All Levels
- Variety of Colors/Options

### APPLICATIONS

• Create a Run of Units for a Wall or an Island Display or Use as an End Cap

| STYLE                                                   | ITEM #                                                                                     | SIZES W x D x H                                                          |
|---------------------------------------------------------|--------------------------------------------------------------------------------------------|--------------------------------------------------------------------------|
| HIGH WALL WINE UNIT WITH<br>3 DIVIDER BOX-STYLE SHELVES | C-WD-H-IN-D<br>C-WD-H-IN-P<br>-D FOR WOOD VERTICAL DIVIDERS<br>-P FOR PLEXI ANGLE DIVIDERS | 36" X 18" X 84"<br>36" X 24" X 84"<br>48" X 18" X 84"<br>48" X 24" X 84" |